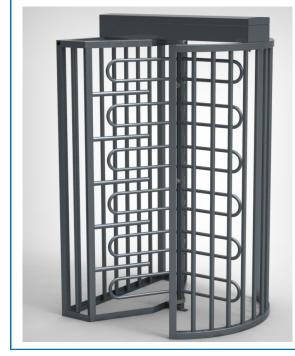

# TriStar F21 Full Height Turnstile

Battery back-up system is now standard and solar power optional

The Australian made TriStar full-height turnstile is a bi-directional turnstile based on the successful Sentinel FH design but with many new features and improved operation.

**Rotor Mechanism:** The new design F21 turnstile incorporates a high capacity drive mechanism, which will support all types and sizes of rotating arms without compromising on speed and security.

Increased internal height to 2100mm and wide entrance allows for personnel wearing hard hats and carrying tools.