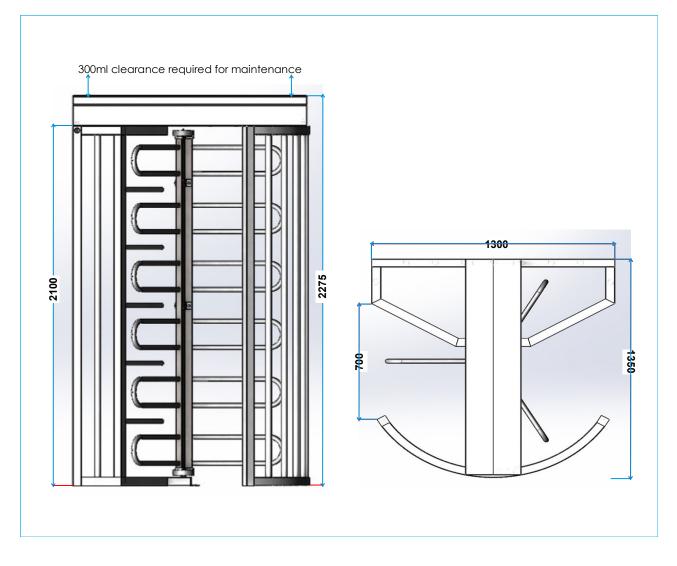

## Dimensions

**Rotor Mechanism:** The new design F21 turnstile incorporates a high capacity drive mechanism, which will support all types and sizes of rotating arms without compromising on speed and security.

Increased internal height to 2100mm and wide entrance allows for personnel wearing hard hats and carrying tools.