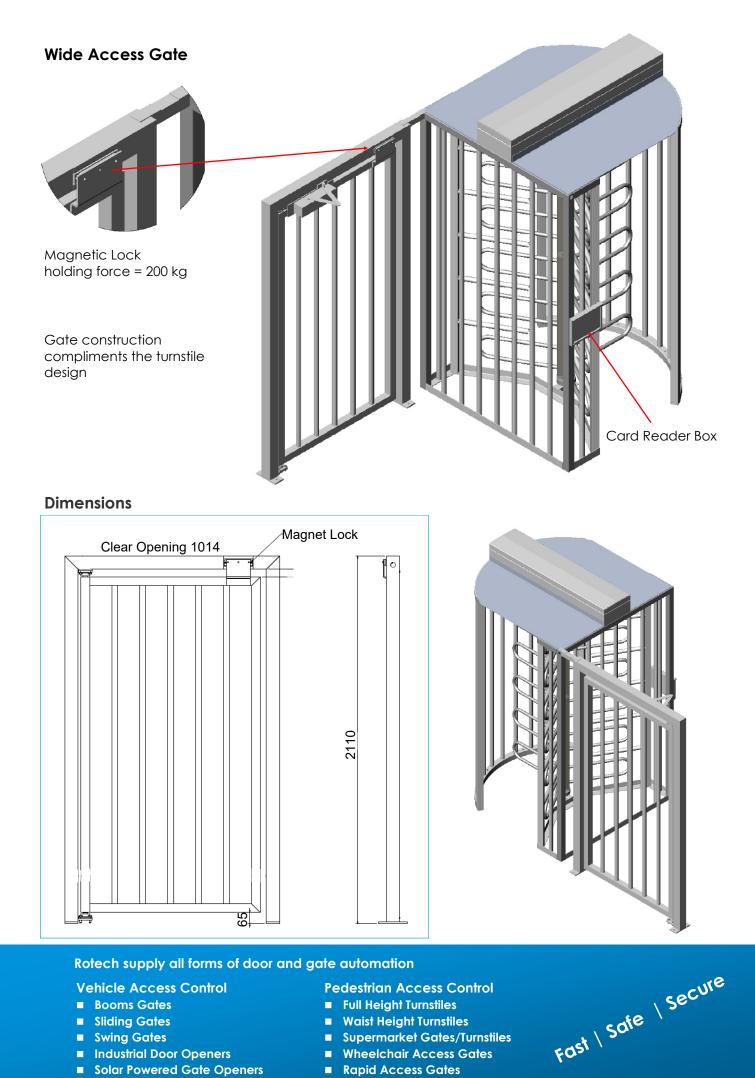

- Optional wide access gate allows for bulky goods or wheelchair access
- The mechanical drive system has a 5 year conditional guarantee
- Solar power for remote sites or where there is no mains power
- Card reader mounting brackets suitable for reader and intercom
- Turnstile roof prevents people climbing over the turnstile
- Status indication for security monitoring
- Portable base with fork lift pockets for easy transportation.

## Dimensions