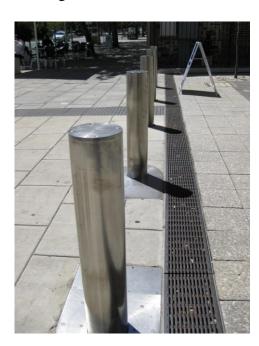

## **Product Description:**

This stainless steel bollard is constructed from Heavy wall stainless steel. In the down position the bollard sits flat with the ground surface allowing pedestrians and if necessary vehicles to easily drive over it. The bollard is driven by an electric motor into position using either a fixed location switch or remote control units.

- Designed for use in building entrances, swim centres, law courts, hospitals, libraries, universities, medical centres, etc..
- Protects emergency exits from blockage and can be lowered as needed
- Visibly deters day and night time intrusions.