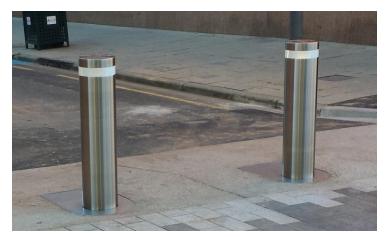

## **Product Description:**

This stainless steel bollard is constructed from Heavy wall stainless steel. In the down position the bollard sits flat with the ground surface allowing pedestrians and if necessary vehicles to easily drive over it. The bollard is driven by an electric motor into position using either a fixed location switch or remote control units.

- Designed for use in building entrances, swim centres, law courts, hospitals, libraries, universities, medical centres, etc..
- Protects emergency exits from blockage and can be lowered as needed
- Visibly deters day and night time intrusions.