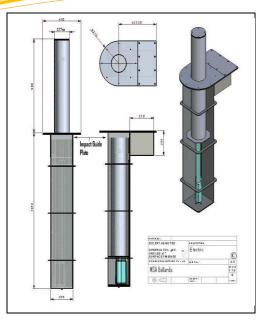

## **Specifications:**

Description Fully retractable, electrically

operated by fixed or remote

switches.

Finish Live column – polished stainless

steel

Casting - Hot dip galvanised

Marking – red or white

reflective bands (optional extra)

Notes:

Fixed and Removable Bollards to match are available on request.

| Model  | type  | Pipe Dia | In-ground | Operating<br>Height |  |
|--------|-------|----------|-----------|---------------------|--|
| E 167S | Round | 167mm    | 1500mm    | 900/1000mm          |  |
| E 217S | Round | 217mm    | 1500mm    | 900/1000mm          |  |