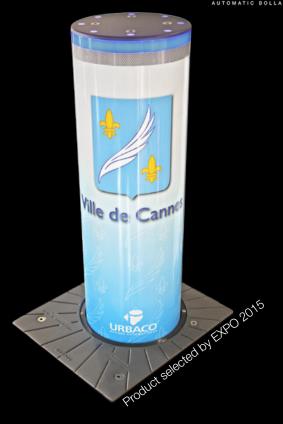

# G6 EVO FROM INVENTION TO REVOLUTION

Combining a legendary robustness with an unusual aesthetic, the new **G6 EVO** bollard fits perfectly into every urban planning and access protection project. Its innovating interchangeable jacket system allows to customize the site installation, making it unique. This is the knowhow of URBACO, retractable bollards concept inventor, dedicated for over 30 years to innovation and improvement of its access control solutions quality and longevity.

# An unique system of interchangeable jacket

The bollard head is equipped with a removable customizable jacket, giving to the bollard unique aesthetic.

### A customizable design

Jackets finishing range is endless:

- Thermosetting polyester powder top coat (RAL)
- Polish and satin-finished 316L stainless steel.
- Shape and Design: Cylinder, Châteauneuf (Urbaco Design), polished and satin-finished, and painted 316L stainless steel.
- Customization with a logo, text, texture, advertising, or image, regardless of the complexity.