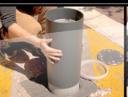

# An unique system of interchangeable jacket

The bollard head is equipped with a removable customizable jacket, giving to the bollard unique aesthetic.

#### Reduced maintenance and refurbishment costs

Replacement of the jacket and all the components in less than 5 minutes.

### A customizable design

Jackets finishing range is endless:

- Thermosetting polyester powder top coat (RAL)
- Polish and satin-finished 316L stainless steel.
- Shape and Design: Cylinder, Châteauneuf (Urbaco Design), polished and satin-finished, and painted 316L stainless steel.
- Customization with a logo, text, texture, advertising, or image, regardless of the complexity.