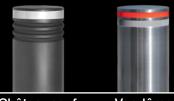

**Examples of jackets:** 

Châteauneuf

Vendôme

\* depending on bollard size \*\* compatible with current 250 mm x 500 mm installations