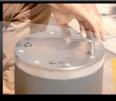

# An unique system of interchangeable jacket

The bollard head is equipped with a removable customizable jacket, giving to the bollard unique aesthetic.

#### Reduced maintenance and refurbishment costs

Replacement of the jacket and all the components in less than 5 minutes.

## **Options:**

- Painted jacket according to the RAL range of colors
- Customizable jacket with Urbaco anti-abrasion protection system
- RGB LED frontal lighting ring and 8 light diffusers on top of the bollard head (visible in «up» and «down» positions)
- Change of LED color by digital multiplexing (DMX)
- Invisible top locking screws (alternative to standard version with visible screws)