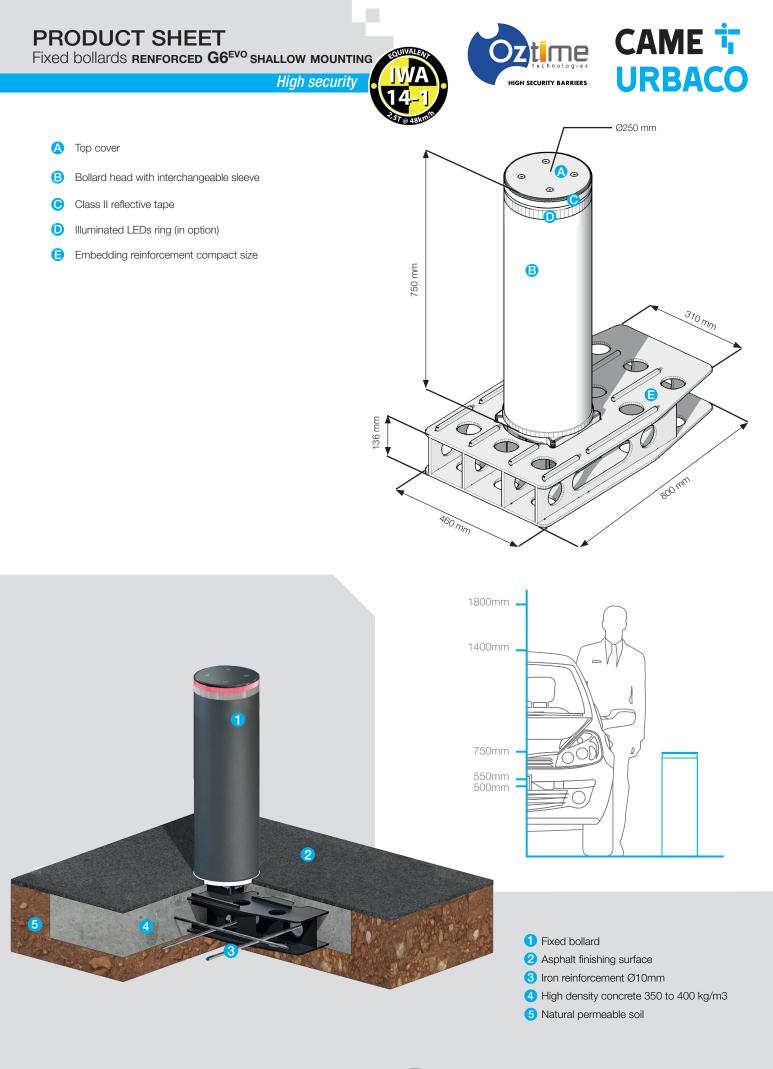

## **CHARACTERISTICS**

Dimensions: Ø250 H750 Weight: 110kg Material : Cast iron (bollard head) Average thick cast iron material : 13 mm Reflective tape : Class II White Minimum embedding depth: 220 mm

In compliance with the French PMR decree - All dimensions comply with the French decree of 18 September 2012 regarding technical specifications for road and public area accessibility, enabling Persons with Reduced Mobility to have the best possible day-to-day travel.