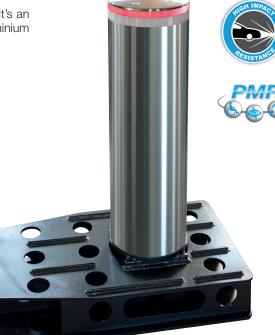

## **PRODUCT SHEET** Fixed bollards **RENFORCED G6**<sup>EVO</sup> **SHALLOW MOUNTING**

G6EVO bollards in renforced version can stop a 2,5T pick-up travelling at 48 km/h. It's an ideal solution to secure schools, high schools, shopping centers, hotels or condominium buildings, where the level of security is moderate.

## **G6EVO**, THE CONCEPT

The G6 EVO bollard is equipped with an innovative interchangeable sleeve system for customizing the aesthetics of access points and refurbishing any damaged bollard heads in less than 5 minutes. The bollard head is made of cast-iron material, which provides high impact resistance, covered with a steel or stainless steel sleeve. The new G6 EVO bollard has been designed to make on-site sleeve replacement easy and quick, without need of hoisting device.