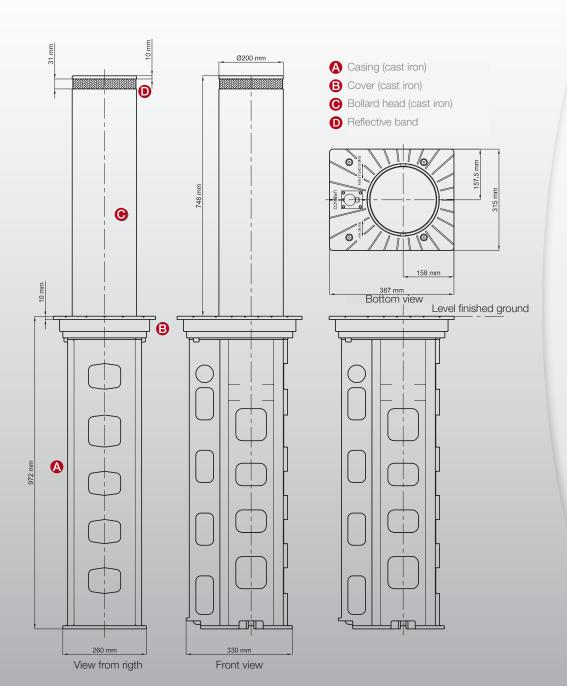

The semi-automatic bollard is also the ideal access control solution in areas without an electricity supply.

Material: Cast iron cover and head

**Dimensions:** Ø200 mm - H750 mm Weight: 112 kg

#### Finition

Zinc-based primer as standard reinforcing corrosion-resistance Matt finish thermosetting polyester powder top coat (RAL7016 standard) Class II reflective band in white

The key opening is protected by a bronze cover plate stopping the ingress of dust or gravel.