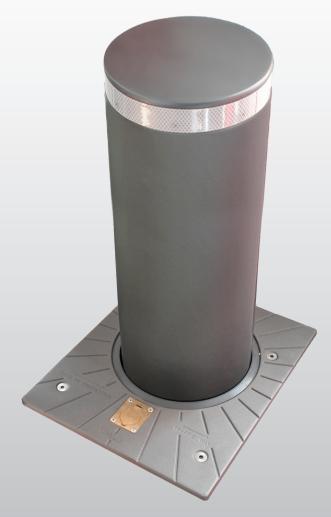

## BMCLPE75 Semi-automatic retractable bollard

CYLINDER 200x750

The semi-automatic retractable bollard is a system developed for very occasional access. For this reason it is recommended for situations with low access opening frequency.

The semi-automatic bollard is also the ideal access control solution in areas without an electricity supply.

Material: Cast iron cover and head

**Dimensions:** Ø200 mm - H750 mm Weight: 112 kg

#### Finition

Zinc-based primer as standard reinforcing corrosion-resistance Matt finish thermosetting polyester powder top coat (RAL7016 standard) Class II reflective band in white