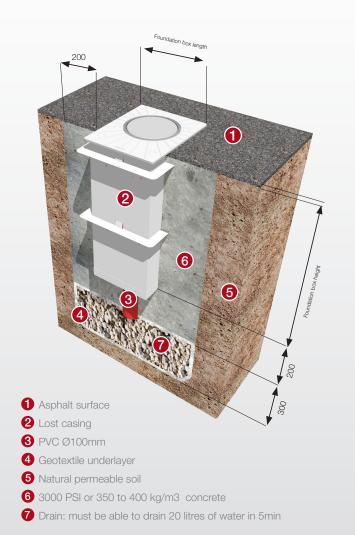

#### Accessories

- Lost casing
- Accessories' kit (2 lifting rings,1 technical manual)

Protocol No. 32658, of 1 April 2009