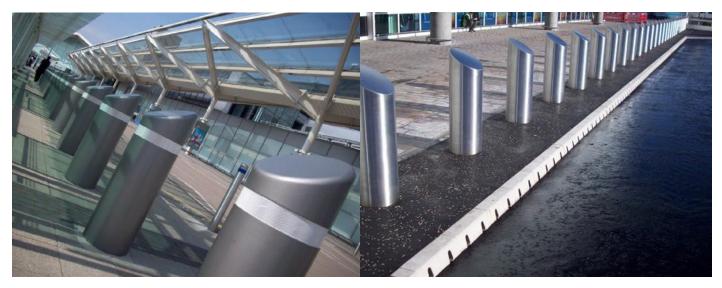

## PAS68 Static Bollards - OZTIME 40 SUPER SHALLOW MOUNT

The OZTIME 40 SUPER SHALLOW MOUNT is an ultra shallow foundation static bollard tested at Mira with the N2 7.5 ton vehicle at 64kph. This bollard requires a foundation depth of just 125mm meaning you can easily avoid all ground based services. The unique and simple nature used to connect the bollards means that it can be installed in cambers and gradients.

The OZTIME 40 SUPER SHALLOW MOUNT will protect any key facility from a vehicular based attack.

## **FEATURES INCLUDE:**

- Manufactured by Eagle Automation in the UK
- Ultra shallow foundation of just 125mm
- Unique and simple chain based connection system
- 219mm or 273mm diameter bollard options
- Corner and other angular sections available
- Painted, stainless steel, decorative or site specific bespoke sleeves available
- 1000mm finish height (bespoke heights available on request)
- V7500(N2)64/90:3