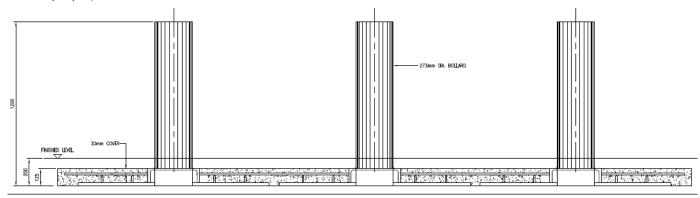

## PAS68 Static Bollards - OZTIME 40 SUPER SHALLOW MOUNT

The OZTIME 40 SUPER SHALLOW MOUNT is an ultra shallow foundation static bollard tested at Mira with the N2 7.5 ton vehicle at 64kph. This bollard requires a foundation depth of just 125mm meaning you can easily avoid all ground based services. The unique and simple nature used to connect the bollards means that it can be installed in cambers and gradients.

## **FEATURES INCLUDE:**

- Manufactured by Eagle Automation in the UK
- Ultra shallow foundation of just 125mm
- Unique and simple chain based connection system
- 219mm or 273mm diameter bollard options
- Corner and other angular sections available
- Painted, stainless steel, decorative or site specific bespoke sleeves available
- 1000mm finish height (bespoke heights available on request)
- V7500(N2)64/90:3