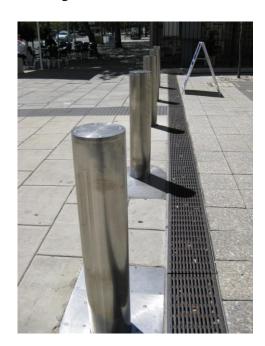

# **Product Description:**

This stainless steel bollard is constructed from Heavy wall stainless steel. In the down position the bollard sits flat with the ground surface allowing pedestrians and if necessary vehicles to easily drive over it. The bollard is driven by an electric motor into position using either a fixed location switch or remote control units.