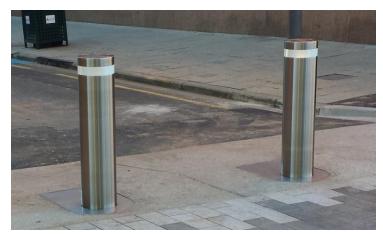

# **Specifications:**

Description Fully retractable, electrically

operated by fixed or remote

switches.

Finish Live column – polished stainless

steel

Casting – Hot dip galvanised

Marking – red or white

reflective bands (optional extra)

Notes:

Fixed and Removable Bollards to match are available on request.

| Model  | type  | Pipe Dia | In-ground | Operating<br>Height |  |
|--------|-------|----------|-----------|---------------------|--|
| E 167S | Round | 167mm    | 1500mm    | 900/1000mm          |  |
| E 217S | Round | 217mm    | 1500mm    | 900/1000mm          |  |