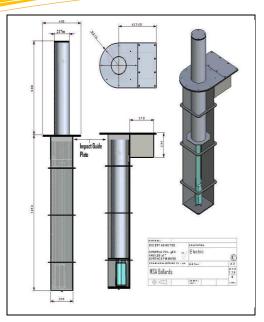

# **Specifications:**

Description Fully retractable, electrically

operated by fixed or remote

switches.

Finish Live column – polished stainless

steel

Casting – Hot dip galvanised

Marking – red or white

reflective bands (optional extra)

Notes:

Fixed and Removable Bollards to match are available on request.

| Model  | type  | Pipe Dia | In-ground | Operating<br>Height |  |
|--------|-------|----------|-----------|---------------------|--|
| E 167S | Round | 167mm    | 1500mm    | 900/1000mm          |  |
| E 217S | Round | 217mm    | 1500mm    | 900/1000mm          |  |